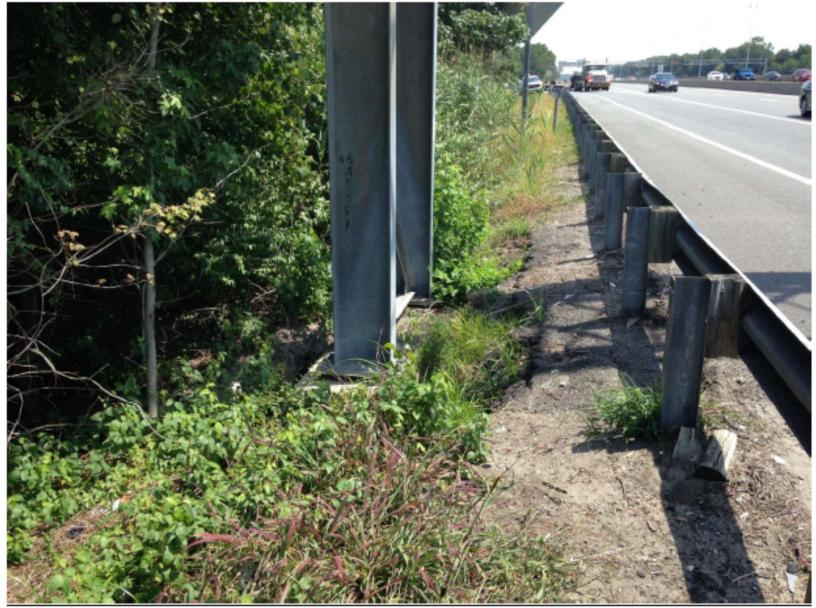

#### Introduction

- Site #1 Hwy. 58 East, East of Intersection of Snowden Road, Right Shoulder
- Site #2 I-64 East, MM 276, Granby St., Right Shoulder
- Site #3 I-264 East, Exit 13B to North Military Hwy., Left Shoulder
- Site #4 I-64 West toward VA Beach, Before Exit 292 to Rte. 17S, Left Shoulder
- Site #5 I-64 East toward Suffolk, MM 295.4 before Shell Road, Left Shoulder
- Site #6 I-64 East toward Suffolk, at Greenbrier Pkwy., Right Shoulder