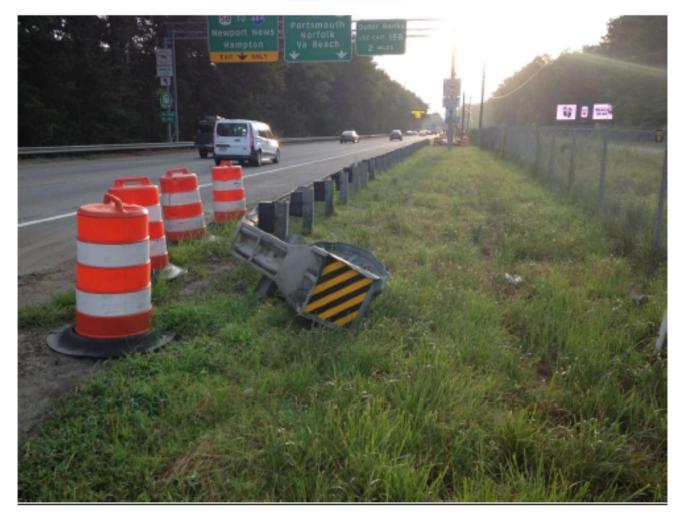

## Before Photo #1

After Photo #2 (First Repair terminal not moved back 12.5')

After Photo #3 (Latest Repair terminal not moved back 12.5')

#### Primary Issue

- Review of Crash Data and discussions with the HITS contract manager responsible for repairing this guardrail indicate that
  most of the damage incidents are the result of trucks making U-turns from South Military Highway onto EB Route 58.
  Secondary Issues
- Replacement efforts at this site were hampered by limitations of the HITS contract and the time to modify that contract to include MASH standards.
- Since the June 2017 investigation, this terminal has been replaced and struck three times. As shown in the photo above labeled "After Photo #2" the first repair the terminal was installed utilizing current MASH Standards but was not moved back 12.5' as recommended, also shown in "After Photo #3" the latest repair of the terminal was again not installed per recommendations and shortened 12.5'.