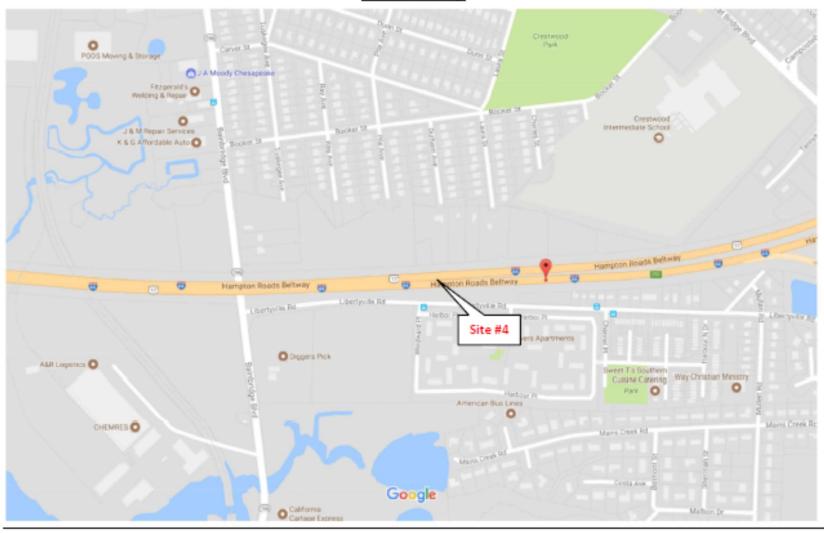

|           |
|                                                          |                            |                      |               | office (15c              |                              |           |
|                                                          |                            |                      |               |                          |                              |           |
|                                                          |                            |                      |               |                          |                              |           |

Cisel/(Dratition) Page 2 of 2

## Top 6 Hampton Roads Guardrail Hits Evaluations Site #4 <u>I-64 West toward VA Beach, Before Exit 292 to Rte. 17S, Left Shoulder</u>

Location Map





### Description/Field Assessment

- The existing guardrail run consist of a SKT-SP GR-9 Run-on End Terminal attached to Standard GR-2 W-Beam rail extending
  underneath I-464 Overpass with a rolled buffered end treatment with no apparent anchor point. The existing overall length of
  the Guardrail run is Approx. 1,925' located at an offset of 5' from the edge of travel. The guardrail is protecting an overhead
  sign structure approx. 220' from the beginning of the guardrail run and offset approx. 10' from the Edge of Travel. This
  guardrail is also protection against cross over crashes.
- The calculated length of need required for the overhead sign structure is 150°.
- The Combined ADT is approx. 90,000.

### Hits History

See Attach FR-300 report

### Primary Issue

· It appears that