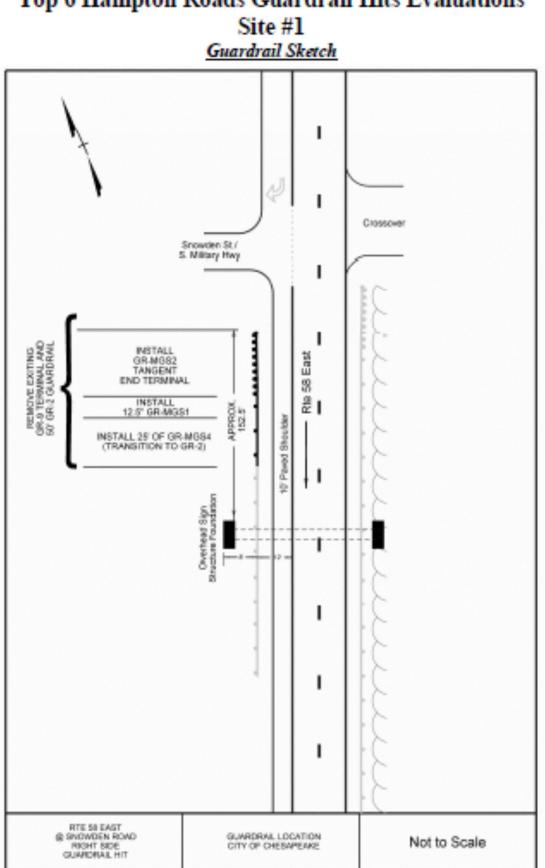

Location Map

### Description/Field Assessment

- The previous guardrail run consist of a SKT-SP GR-9 Run-on End Terminal attached to Standard GR-2 W-Beam rail with a Rolled Buffered End Treatment. The previous overall length of the guardrail run was approx. 250' located at an offset of 12' from the edge of travel and 2' from the Edge of the paved shoulder.
- The guardrail is protecting an overhead sign structure that is located approx. 20' from the Edge of Travel to the back of the structure and approx. 215' from the center of the intersection of Snowden Road. The previous length of guardrail from the run-on end terminal to the sign structure is approx. 165'.
- The current calculated length of need is 144°.
- The existing cross slope of the shoulder is relatively flat approx. 6:1.
- The Current ADT is approx. 74,000 with 6% truck traffic.