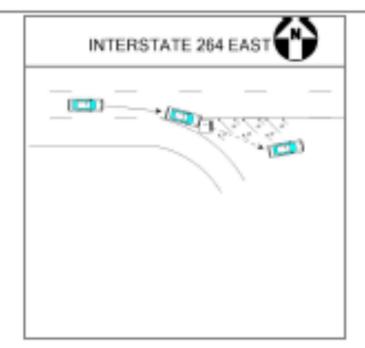

Hampton Roads Traffic Engineering Evaluated the Top 6 sites in this district. Their findings and recommendations were issued in September 2017. Since then, the terminals at Sites #1 and 2 have been struck and rebuilt Sites #4 and 5 are part of the High Rise Bridge Design-Build project area, and are expected to be removed as part of that project in late 2018. Sites #3 and 6 will be modified as opportunities become available.