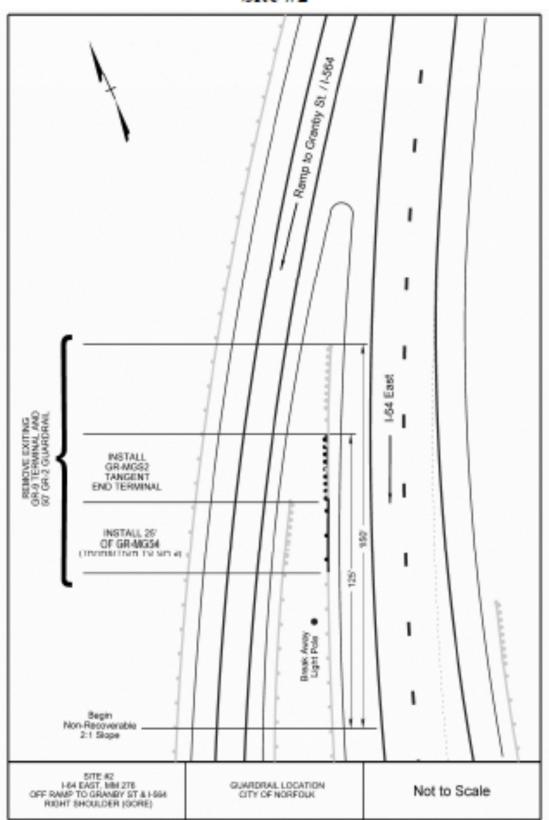

### Description/Field Assessment

- The previous guardrail run consist of a SKT-SP GR-9 Run-on End Terminal attached to Standard GR-2 W-Beam rail with a Rolled Buffered End Treatment. The previous overall length of the guardrail run was approx. 250' located at an offset of 12' from the edge of travel and 2' from the Edge of the paved shoulder.
- The guardrail is protecting an overhead sign structure that is located approx. 20' from the Edge of Travel to the back of the structure and approx. 215' from the center of the intersection of Snowden Road. The previous length of guardrail from the run-on end terminal to the sign structure is approx. 165'.
- The current calculated length of need is 144°.
- The existing cross slope of the shoulder is relatively flat approx. 6:1.
- The Current ADT is approx. 74,000 with 6% truck traffic.

#### Primary Issue

- Review of Crash Data and discussions with the HITS contract manager responsible for repairing this guardrail indicate that
  most of the damage incidents are the result of trucks making U-turns from South Military Highway onto EB Route 58.
  Secondary Issues
- Replacement efforts at this site were hampered by limitations of the HITS contract and the time to modify that contract to include MASH standards.
- Since the June 2017 investigation, this terminal has been replaced and struck three times. As shown in the photo above labeled "After Photo #2" the first repair the terminal was installed utilizing current MASH Standards but was not moved back 12.5' as recommended, also shown in "After Photo #3" the latest repair of the terminal was again not installed per recommendations and shortened 12.5'.

### Solution

As shown in the previous photo the Terminal was replaced in August of 2018 and moved back 12.5' as recommended in the
attached sketch, this has resolved the issue of truck traffic side swiping the terminal head.