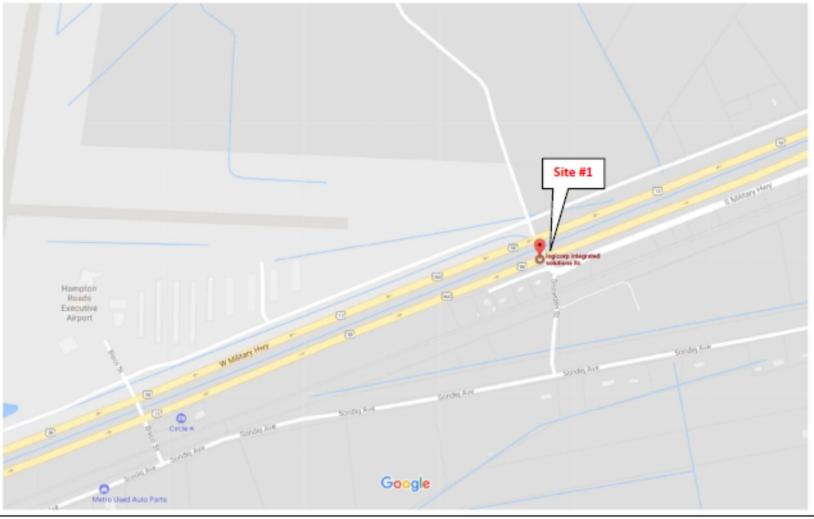

#### Introduction

- Site #1 Hwy. 58 East, East of Intersection of Snowden Road, Right Shoulder
- Site #2 I-64 East, MM 276, Granby St., Right Shoulder
- Site #3 I-264 East, Exit 13B to North Military Hwy., Left Shoulder
- Site #4 I-64 West toward VA Beach, Before Exit 292 to Rte. 17S, Left Shoulder
- Site #5 I-64 East toward Suffolk, MM 295.4 before Shell Road, Left Shoulder
- Site #6 I-64 East toward Suffolk, at Greenbrier Pkwy., Right Shoulder

Location Map