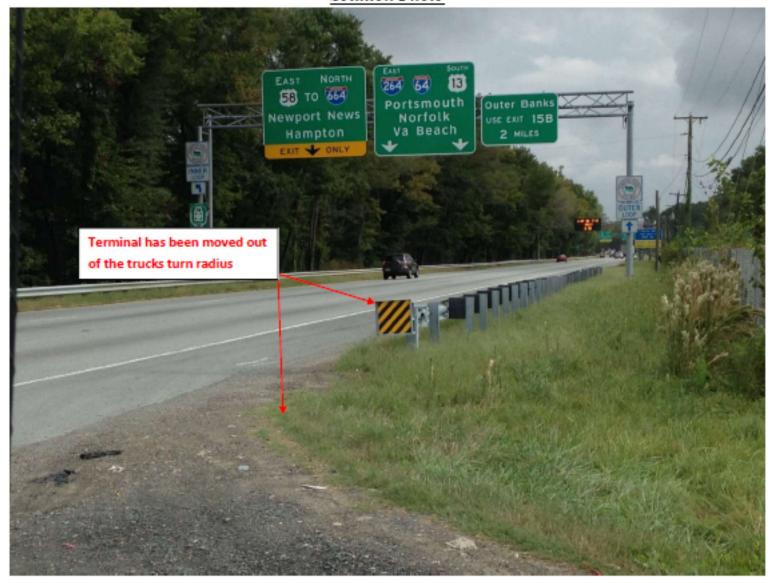

#### Primary Issue

- Review of Crash Data and discussions with the HITS contract manager responsible for repairing this guardrail indicate that
  most of the damage incidents are the result of trucks making U-turns from South Military Highway onto EB Route 58.
  Secondary Issues
- Replacement efforts at this site were hampered by limitations of the HITS contract and the time to modify that contract to include MASH standards.
- Since the June 2017 investigation, this terminal has been replaced and struck three times. As shown in the photo above labeled "After Photo #2" the first repair the terminal was installed utilizing current MASH Standards but was not moved back 12.5' as recommended, also shown in "After Photo #3" the latest repair of the terminal was again not installed per recommendations and shortened 12.5'.

### Solution

As shown in the previous photo the Terminal was replaced in August of 2018 and moved back 12.5' as recommended in the
attached sketch, this has resolved the issue of truck traffic side swiping the terminal head.