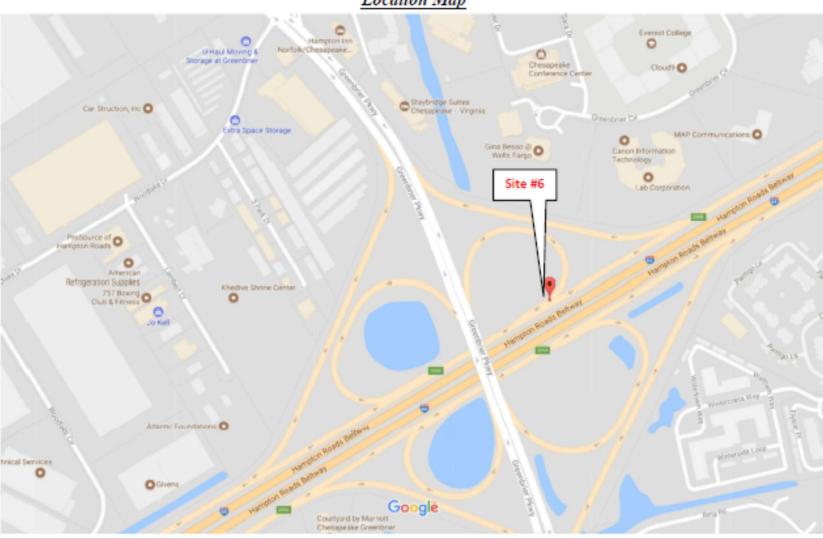

#### Introduction

- Site #1 Hwy. 58 East, East of Intersection of Snowden Road, Right Shoulder
- Site #2 I-64 East, MM 276, Granby St., Right Shoulder
- Site #3 I-264 East, Exit 13B to North Military Hwy., Left Shoulder
- Site #4 I-64 West toward VA Beach, Before Exit 292 to Rte. 17S, Left Shoulder
- Site #5 I-64 East toward Suffolk, MM 295.4 before Shell Road, Left Shoulder
- Site #6 I-64 East toward Suffolk, at Greenbrier Pkwy., Right Shoulder