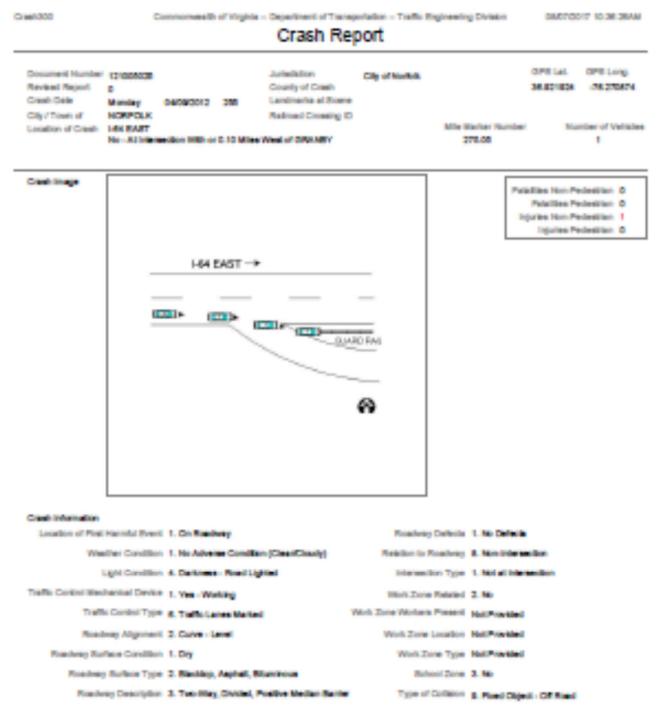

**Top 6 Hampton Roads Guardrail Hits Evaluations** 

Crash Image

#### Crash Report

| Document Number<br>Revised Report | 122090094              |                           |              | Jurisdiction<br>County of Crash            | City of Chesapeaks |                            | GPS Lat.<br>36.778463 | GPS Long.<br>-78.438000 |
|-----------------------------------|------------------------|---------------------------|--------------|--------------------------------------------|--------------------|----------------------------|-----------------------|-------------------------|
| Crash Date<br>City / Town of      | Seturday<br>Chesepeaks | 06/30/2012<br>City        | 1808         | Landmarka at Scene<br>Railroad Crossing ID |                    |                            |                       |                         |
| Location of Crash                 | WEST MILT              | ARY HWY<br>section With o | r 0.00 Not P | Provided Not Provided of                   |                    | Mile Marker Number<br>0.00 | Nut                   | nber of Vehicles<br>2   |

CRASH DIAGRAM

| Fatalities | Non-Pedestrian | 0 |
|------------|----------------|---|

Fatalities Pedestrian 0

Injuries Non-Pedestrian 3

Injuries Pedestrian 0

**Crash Description** 

Cresh Information

Location of First Harmful Event 1. On Roadway

Traffic Control Mechanical Device 1. Yes - Working

Roadway Surface Condition 1. Dry

Light Condition 2. Daylight

Treffic Control Type 4. Stop Sign

Roadway Alignment 1. Streight - Level

Roadway Surface Type 2. Blacktop, Asphalt, Bituminous

Roadway Description 2. Two-Way, Divided, Unprotected Median

VEH 1 FAILED TO STOP FOR THE STOP SIGN. VEH 1 PULLED INTO THE PATH OF VHE 21. VEH 2 STRUCK VEH 1.

Weather Condition 1. No Adverse Condition (Clear/Cloudy)

Roadway Defects 1. No Defects

Work Zone Related 2, No.

Work Zone Workers Present Not Provided

Work Zone Location Not Provided

School Zone 3, No Type of Collision 2, Angle

Work Zone Type Not Provided

Relation to Roadway 9. Within Intersection

Intersection Type 4. Four Approaches