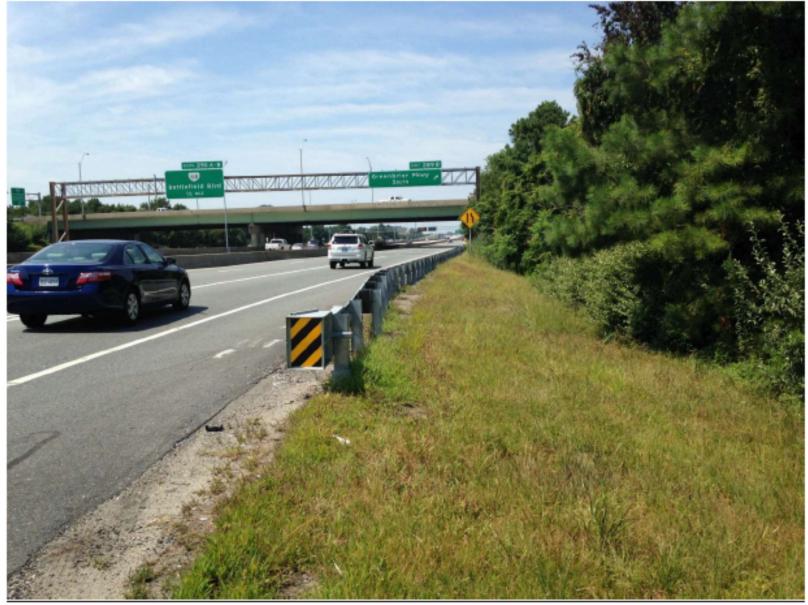

#### Introduction

- Site #1 Hwy. 58 East, East of Intersection of Snowden Road, Right Shoulder
- Site #2 I-64 East, MM 276, Granby St., Right Shoulder
- Site #3 I-264 East, Exit 13B to North Military Hwy., Left Shoulder
- Site #4 I-64 West toward VA Beach, Before Exit 292 to Rte. 17S, Left Shoulder
- Site #5 I-64 East toward Suffolk, MM 295.4 before Shell Road, Left Shoulder
- Site #6 I-64 East toward Suffolk, at Greenbrier Pkwy., Right Shoulder