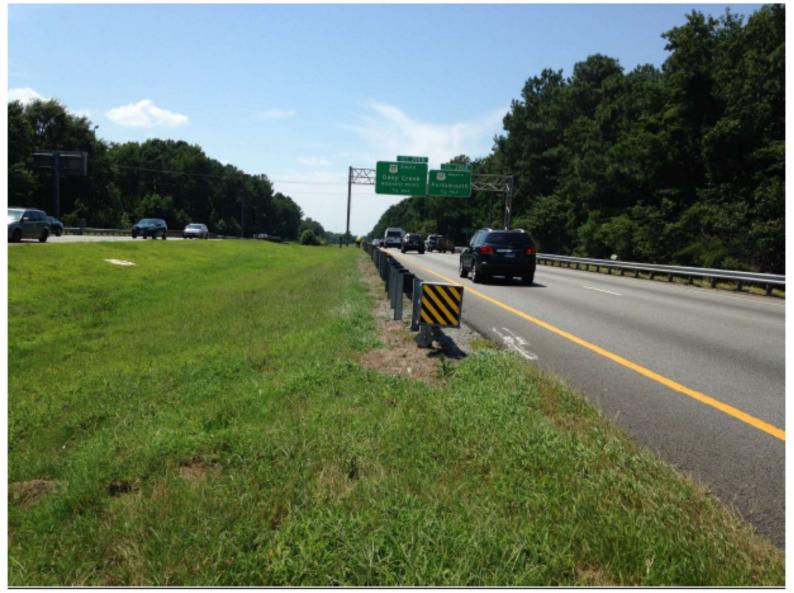

|
| EMS Transport                              |                                | Balley Sprip Used            |                                  |
| Date of Davids                             |                                | Address Deployment Type      |                                  |
|                                            |                                |                              |                                  |
| Position In J On Valuate                   |                                | Riserial from Valticle Type  |                                  |

Document Number 170485080

Citeth ID (vapor log

Page 2 of 2

## Top 6 Hampton Roads Guardrail Hits Evaluations Site #5 <u>I-64 East toward Suffolk, MM 295.4 before Shell Road, Left Shoulder</u>



Location Map



Top 6 Hampton Roads Guardrail Hits Evaluations Site #5



### Description/Field Assessment

- The existing guardrail run consist of a SKT-SP GR-9 Run-on End Terminal attached to Standard GR-2 W-Beam rail terminated with an FOA attached to the overpass bridge above Shell Road. The existing overall length of the Guardrail run is Approx. 300' located at an offset of 5' from the edge of travel. The guardrail is protecting an overhead sign structure approx. 220' from the beginning of the guardrail run and offset approx. 13' from the Edge of Travel. The median cross slope is approx. 4:1.
- The calculated length of need required for the sign structure is 185'.
- The Combined ADT is approx. 90,000.

### Hits History

See Attach FR-300 Report

### Primary Issue

· It appears that most of the guar