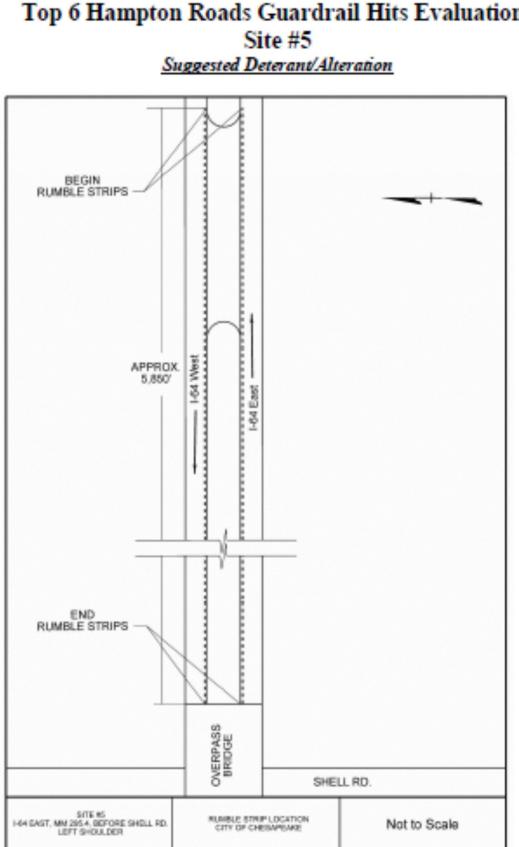

#### Introduction

- Site #1 Hwy. 58 East, East of Intersection of Snowden Road, Right Shoulder
- Site #2 I-64 East, MM 276, Granby St., Right Shoulder
- Site #3 I-264 East, Exit 13B to North Military Hwy., Left Shoulder
- Site #4 I-64 West toward VA Beach, Before Exit 292 to Rte. 17S, Left Shoulder
- Site #5 I-64 East toward Suffolk, MM 295.4 before Shell Road, Left Shoulder
- Site #6 I-64 East toward Suffolk, at Greenbrier Pkwy., Right Shoulder