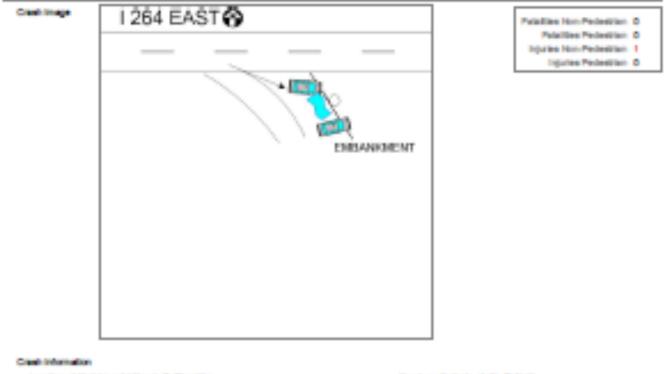

**Top 6 Hampton Roads Guardrail Hits Evaluations** 

Crash Image

CRASH DIAGRAM

| Fatalities | Non-Pedestrian | 0 |
|------------|----------------|---|

Fatalities Pedestrian 0

Injuries Non-Pedestrian 3

Injuries Pedestrian 0

**Crash Description** 

Cresh Information

Location of First Harmful Event 1. On Roadway