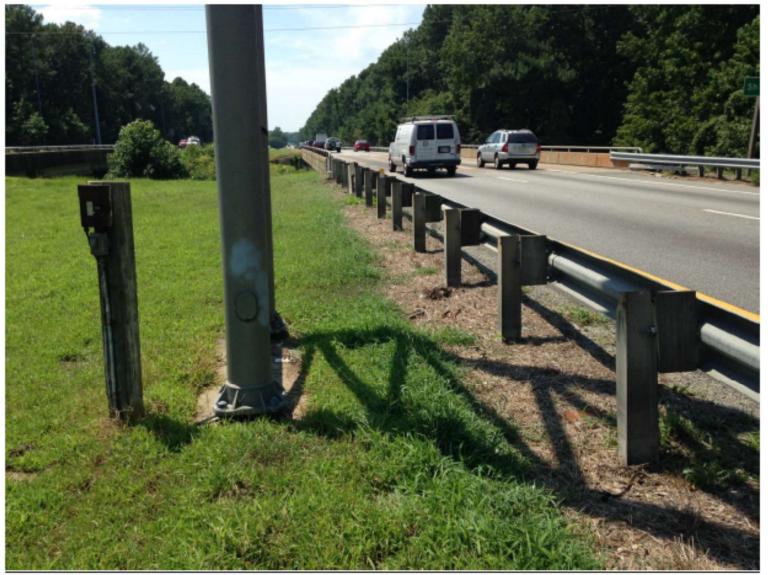

| Balley Sprip Used            |                                  |
| Date of Davids                             |                                | Address Deployment Type      |                                  |
|                                            |                                |                              |                                  |
| Position In J On Valuate                   |                                | Riserial from Valticle Type  |                                  |

Document Number 170485080

Citeth ID (vapor log

Page 2 of 2

## Top 6 Hampton Roads Guardrail Hits Evaluations Site #5 <u>I-64 East toward Suffolk, MM 295.4 before Shell Road, Left Shoulder</u>



Location Map



Top 6 Hampton Roads Guardrail Hits Evaluations Site #5



### Description/Field Assessment

- The existing guardrail run consist of a SKT-SP GR-9 Run-on End Terminal attached to Standard GR-2 W-Beam rail terminated with an FOA attached to the overpass bridge above Shell Road. The existing overall length of the Guardrail run is Approx. 300' located at an offset of 5' from the edge of travel. The guardrail is protecting an overhead sign structure approx. 220' from the beginning of the guardrail run and offset approx. 13' from the Edge of Travel. The median cross slope is approx. 4:1.
- The calculated length of need required for the sign structure is 185'.
- The Combined ADT is approx. 90,000.

### Hits History

See Attach FR-300 Report

### Primary Issue

· It appears that most of the guardrail hits are due to human error, excessive speeds, drive