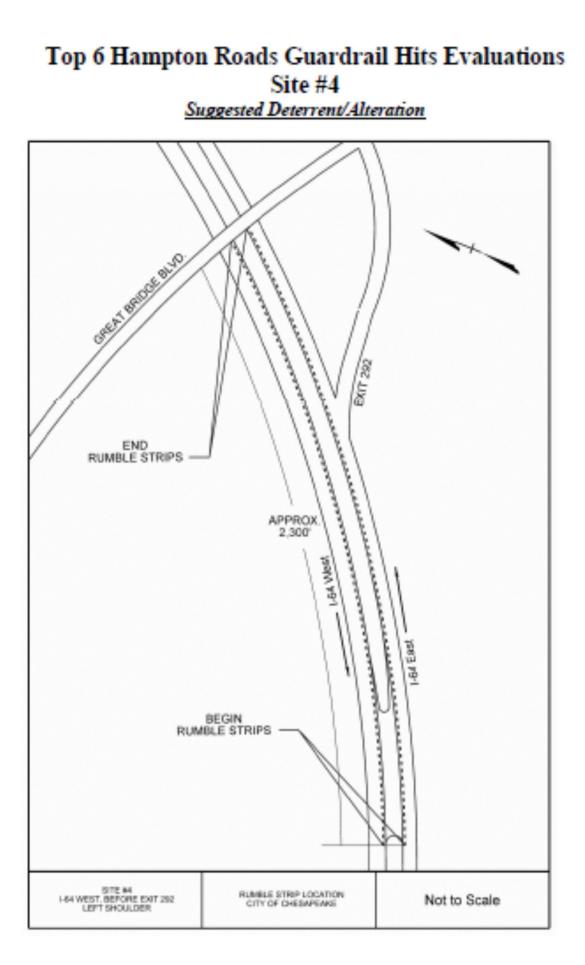

Hampton Roads Traffic Engineering Evaluated the Top 6 sites in this district. Their findings and recommendations were issued in September 2017. Since then, the terminals at Sites #1 and 2 have been struck and rebuilt Sites #4 and 5 are part of the High Rise Bridge Design-Build project area, and are expected to be removed as part of that project in late 2018. Sites #3 and 6 will be modified as opportunities become available.