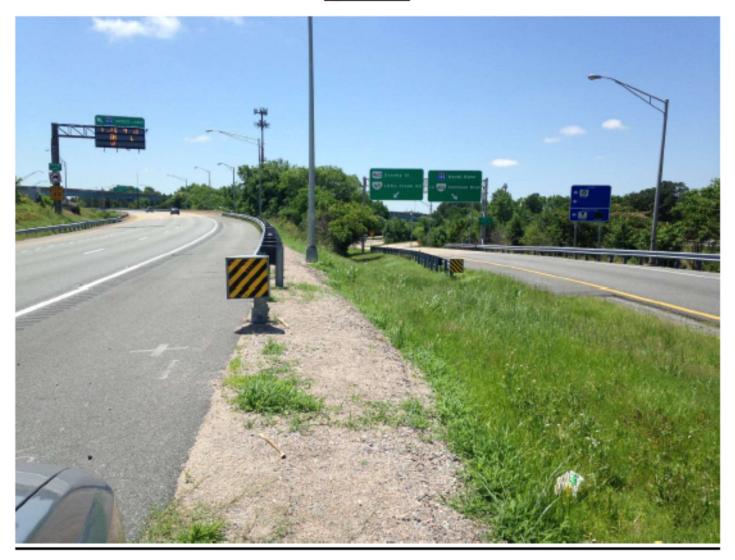

#### Introduction

- Site #1 Hwy. 58 East, East of Intersection of Snowden Road, Right Shoulder
- Site #2 I-64 East, MM 276, Granby St., Right Shoulder
- Site #3 I-264 East, Exit 13B to North Military Hwy., Left Shoulder
- Site #4 I-64 West toward VA Beach, Before Exit 292 to Rte. 17S, Left Shoulder
- Site #5 I-64 East toward Suffolk, MM 295.4 before Shell Road, Left Shoulder
- Site #6 I-64 East toward Suffolk, at Greenbrier Pkwy., Right Shoulder