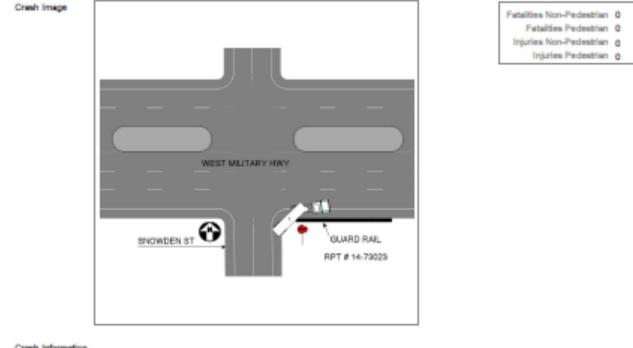

**Top 6 Hampton Roads Guardrail Hits Evaluations** 

Crash Image

#### Crash Report

| Document Number<br>Revised Report | 122090094              |                           |              | Jurisdiction<br>County of Crash            | City of Chesapeaks |                            | GPS Lat.<br>36.778463 | GPS Long.<br>-78.438000 |
|-----------------------------------|------------------------|---------------------------|--------------|--------------------------------------------|--------------------|----------------------------|-----------------------|-------------------------|
| Crash Date<br>City / Town of      | Seturday<br>Chesepeaks | 06/30/2012<br>City        | 1808         | Landmarka at Scene<br>Railroad Crossing ID |                    |                            |                       |                         |
| Location of Crash                 | WEST MILT              | ARY HWY<br>section With o | r 0.00 Not P | Provided Not Provided of                   |                    | Mile Marker Number<br>0.00 | Nut                   | nber of Vehicles<br>2   |

CRASH DIAGRAM

| Fatalities | Non-Pedestrian | 0 |
|------------|----------------|---|

Fatalities Pedestrian 0

Injuries Non-Pedestrian 3

Injuries Pedestrian 0

**Crash Description** 

Cresh Information

Location of First Harmful Event 1. On Roadway

Traffic Control Mechanical Device 1. Yes - Working

Roadway Surface Condition 1. Dry

Light Condition 2. Daylight

Treffic Control Type 4. Stop Sign

Roadway Alignment 1. Streight - Level

Roadway Surface Type 2. Blacktop, Asphalt, Bituminous

Roadway Description 2. Two-Way, Divided, Unprotected Median

VEH 1 FAILED TO STOP FOR THE STOP SIGN. VEH 1 PULLED INTO THE PATH OF VHE 21. VEH 2 STRUCK VEH 1.

Weather Condition 1. No Adverse Condition (Clear/Cloudy)

Roadway Defects 1. No Defects

Work Zone Related 2, No.

Work Zone Workers Present Not Provided

Work Zone Location Not Provided

School Zone 3, No Type of Collision 2, Angle

Work Zone Type Not Provided

Relation to Roadway 9. Within Intersection

Intersection Type 4. Four Approaches