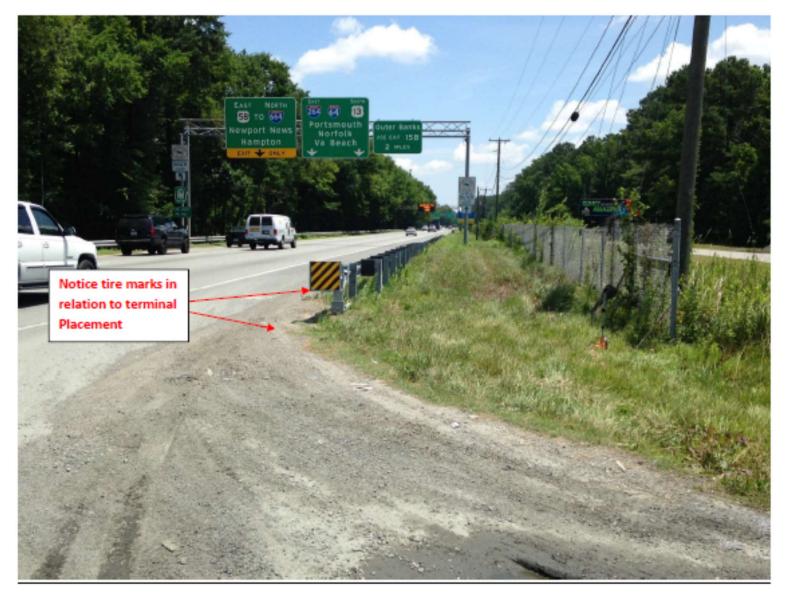

## Before Photo #1

After Photo #2 (First Repair terminal not moved back 12.5')

After Photo #3 (Latest Repair terminal not moved back 12.5')

#### Primary Issue

- Review of Crash Data and discussions with the HITS contract manager responsible for repairing this guardrail indicate that
  most of the damage incidents are the result of trucks making U-turns from South Military Highway onto EB Route 58.
  Secondary Issues
- Replacement efforts at this site were hampered by limitations of the HITS contract and the time to modify that contract to include MASH standards.
- Since the June 2017 investigation, this terminal has been replaced and struck three times. As shown in the photo above labeled "After Photo #2" the first repair the terminal was installed utilizing current MASH Standards but was not moved back 12.5' as recommended, also shown in "After Photo #3" the latest repair of the terminal was again not installed per recommendations and shortened 12.5'.