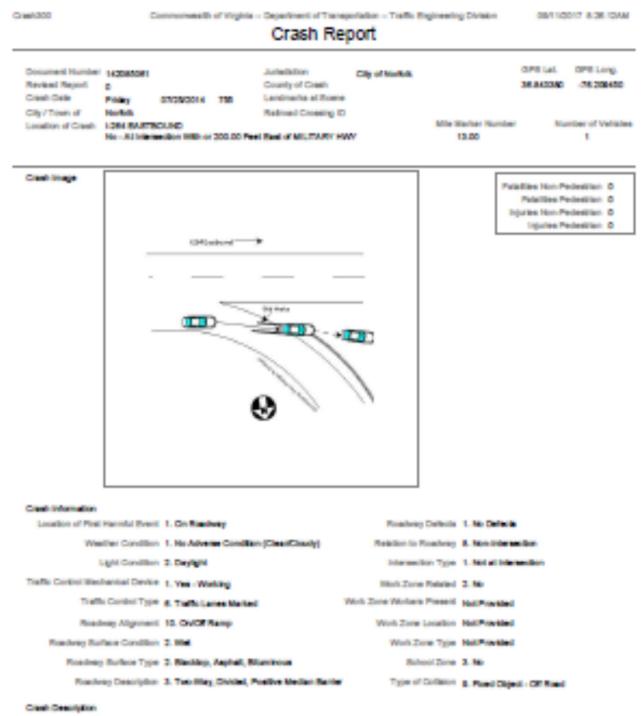

**Top 6 Hampton Roads Guardrail Hits Evaluations** 

Crash Image

#### Crash Report

| Document Number<br>Revised Report | 122090094              |                           |              | Jurisdiction<br>County of Crash            | City of Chesapeaks |                            | GPS Lat.<br>36.778463 | GPS Long.<br>-78.438000 |
|-----------------------------------|------------------------|---------------------------|--------------|--------------------------------------------|--------------------|----------------------------|-----------------------|-------------------------|
| Crash Date<br>City / Town of      | Seturday<br>Chesepeaks | 06/30/2012<br>City        | 1808         | Landmarka at Scene<br>Railroad Crossing ID |                    |                            |                       |                         |
| Location of Crash                 | WEST MILT              | ARY HWY<br>section With o | r 0.00 Not P | Provided Not Provided of                   |                    | Mile Marker Number<br>0.00 | Nut                   | nber of Vehicles<br>2   |

CRASH DIAGRAM

| Fatalities | Non-Pedestrian | 0 |
|------------|----------------|---|

Fatalities Pedestrian 0

Injuries Non-Pedestrian 3

Injuries Pedestrian 0

**Crash Description** 

Cresh Information

Location of First Harmful Event 1. On Roadway

Traffic Control Mechanical Device 1. Yes - Working

Roadway Surface Condition 1. Dry

Light Condition 2. Daylight

Treffic Control Type 4. Stop Sign

Roadway Alignment 1. Streight - Level

Roadway Surface Type 2. Blacktop, Asphalt, Bituminous

Roadway Description 2. Two-Way, Divided, Unprotected Median

VEH 1 FAILED TO STOP FOR THE STOP SIGN. VEH 1 PULLED INTO THE PATH OF VHE 21. VEH 2 STRUCK VEH 1.

Weather Condition 1. No Adverse Condition (Clear/Cloudy)

Roadway Defects 1. No Defects

Work Zone Related 2, No.

Work Zone Workers Present Not Provided

Work Zone Location Not Provided

School Zone 3, No Type of Collision 2, Angle

Work Zone Type Not Provided

Relation to Roadway 9. Within Intersection

Intersection Type 4. Four Approaches