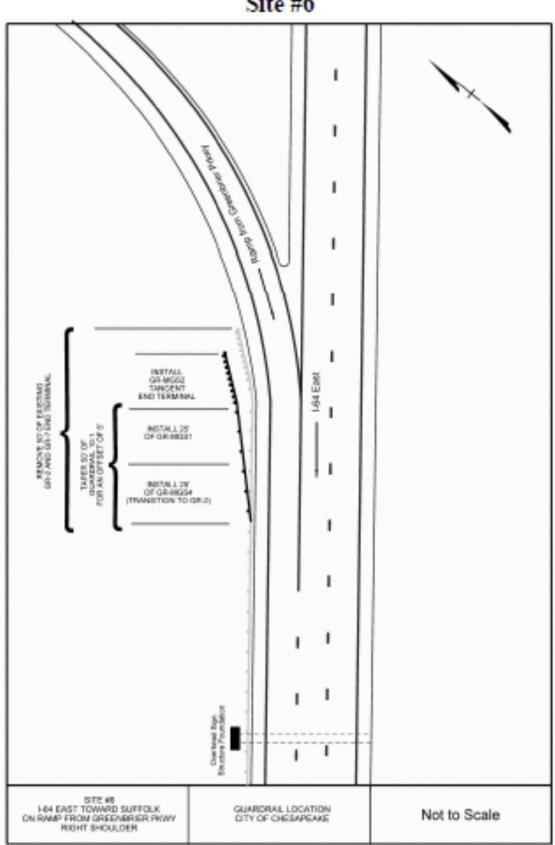

#### Introduction

- Site #1 Hwy. 58 East, East of Intersection of Snowden Road, Right Shoulder
- Site #2 I-64 East, MM 276, Granby St., Right Shoulder
- Site #3 I-264 East, Exit 13B to North Military Hwy., Left Shoulder
- Site #4 I-64 West toward VA Beach, Before Exit 292 to Rte. 17S, Left Shoulder
- Site #5 I-64 East toward Suffolk, MM 295.4 before Shell Road, Left Shoulder
- Site #6 I-64 East toward Suffolk, at Greenbrier Pkwy., Right Shoulder