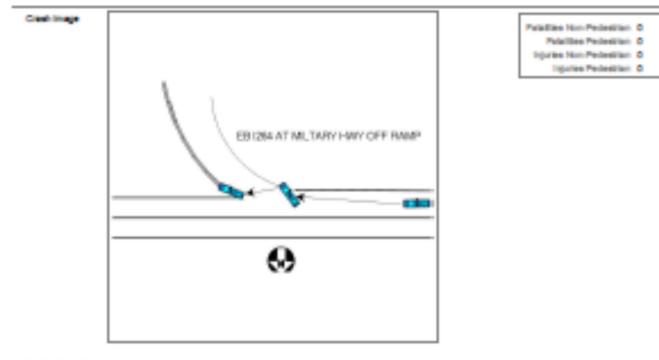

Hampton Roads Traffic Engineering Evaluated the Top 6 sites in this district. Their findings and recommendations were issued in September 2017. Since then, the terminals at Sites #1 and 2 have been struck and rebuilt Sites #4 and 5 are part of the High Rise Bridge Design-Build project area, and are expected to be removed as part of that project in late 2018. Sites #3 and 6 will be modified as opportunities become available.