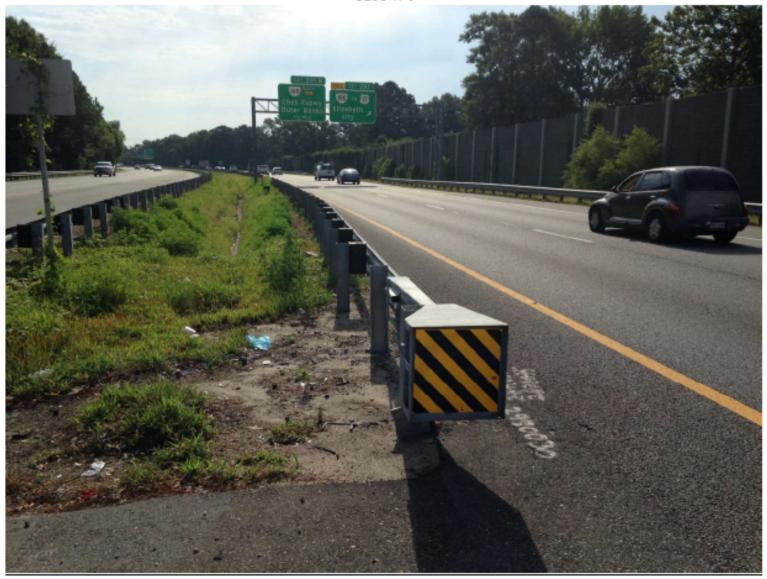

### Description/Field Assessment

- The previous guardrail run consist of a SKT-SP GR-9 Run-on End Terminal attached to Standard GR-2 W-Beam rail with a Rolled Buffered End Treatment. The previous overall length of the guardrail run was approx. 250' located at an offset of 12' from the edge of travel and 2' from the Edge of the paved shoulder.
- The guardrail is protecting an overhead sign structure that is located approx. 20' from the Edge of Travel to the back of the structure and approx. 215' from the center of the intersection of Snowden Road. The previous length of guardrail from the run-on end terminal to the sign structure is approx. 165'.
- The current calculated length of need is 144°.
- The existing cross slope of the shoulder is relatively flat approx. 6:1.
- The Current ADT is approx. 74,000 with 6% truck traffic.