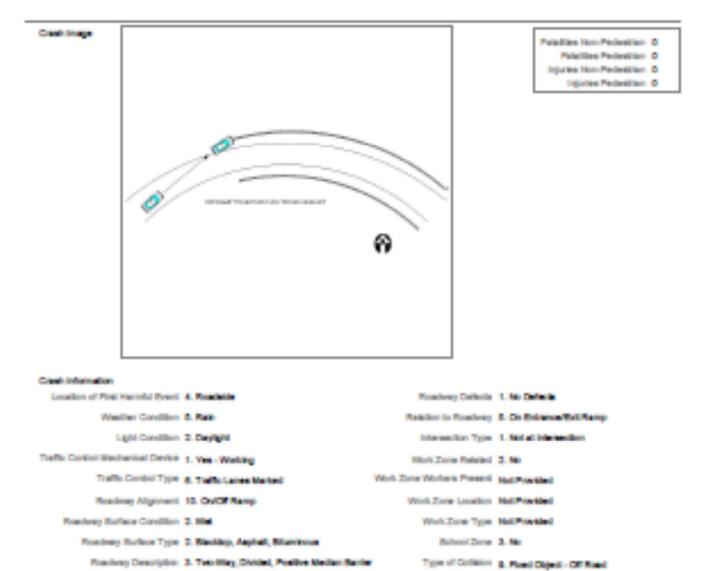

**Top 6 Hampton Roads Guardrail Hits Evaluations** 

Crash Image

#### Crash Report

| Document Number<br>Revised Report | 122090094              |                           |              | Jurisdiction<br>County of Crash            | City of Chesapeaks |                            | GPS Lat.<br>36.778463 | GPS Long.<br>-78.438000 |
|-----------------------------------|------------------------|---------------------------|--------------|--------------------------------------------|--------------------|----------------------------|-----------------------|-------------------------|
| Crash Date<br>City / Town of      | Seturday<br>Chesepeaks | 06/30/2012<br>City        | 1808         | Landmarka at Scene<br>Railroad Crossing ID |                    |                            |                       |                         |
| Location of Crash                 | WEST MILT              | ARY HWY<br>section With o | r 0.00 Not P | Provided Not Provided of                   |                    | Mile Marker Number<br>0.00 | Nut                   | nber of Vehicles<br>2   |

CRASH DIAGRAM

| Fatalities | Non-Pedestrian | 0 |
|------------|----------------|---|

Fatalities Pedestrian 0

Injuries Non-Pedestrian 3

Injuries Pedestrian 0

**Crash Description** 

Cresh Information

Location of First Harmful Event 1. On Roadway

Traffic Control Mechanical Device 1. Yes - Working

Roadway Surface Condition 1. Dry

Light Condition 2. Daylight

Treffic Control Type 4. Stop Sign

Roadway Alignment 1. Streight - Level

Roadway Surface Type 2. Blacktop, Asphalt, Bituminous

Roadway Description 2. Two-Way, Divided, Unprotected Median

VEH 1 FAILED TO STOP FOR THE STOP SIGN. VEH 1 PULLED INTO THE PATH OF VHE 21. VEH 2 STRUCK VEH 1.

Weather Condition 1. No Adverse Condition (Clear/Cloudy)

Roadway Defects 1. No Defects

Work Zone Related 2, No.

Work Zone Workers Present Not Provided

Work Zone Location Not Provided

School Zone 3, No Type of Collision 2, Angle

Work Zone Type Not Provided

Relation to Roadway 9. Within Intersection