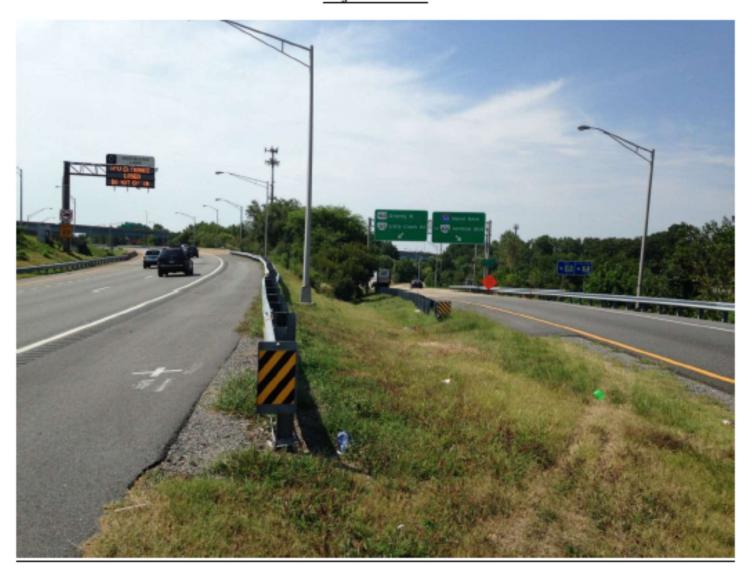

#### Introduction

- Site #1 Hwy. 58 East, East of Intersection of Snowden Road, Right Shoulder
- Site #2 I-64 East, MM 276, Granby St., Right Shoulder
- Site #3 I-264 East, Exit 13B to North Military Hwy., Left Shoulder
- Site #4 I-64 West toward VA Beach, Before Exit 292 to Rte. 17S, Left Shoulder
- Site #5 I-64 East toward Suffolk, MM 295.4 before Shell Road, Left Shoulder
- Site #6 I-64 East toward Suffolk, at Greenbrier Pkwy., Right Shoulder