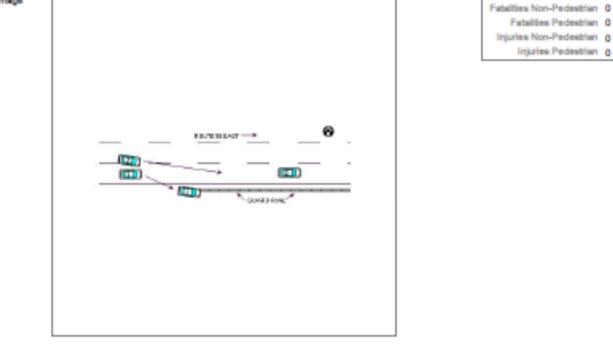

CRASH DIAGRAM

| Fatalities | Non-Pedestrian | 0 |
|------------|----------------|---|

Fatalities Pedestrian 0

Injuries Non-Pedestrian 3

Injuries Pedestrian 0

**Crash Description** 

Cresh Information

Location of First Harmful Event 1. On Roadway

Roadway Description 2. Two-Way, Divided, Unprotected Median

VEH 1 FAILED TO STOP FOR THE STOP SIGN. VEH 1 PULLED INTO THE PATH OF VHE 21. VEH 2 STRUCK VEH 1.

Weather Condition 1. No Adverse Condition (Clear/Cloudy)