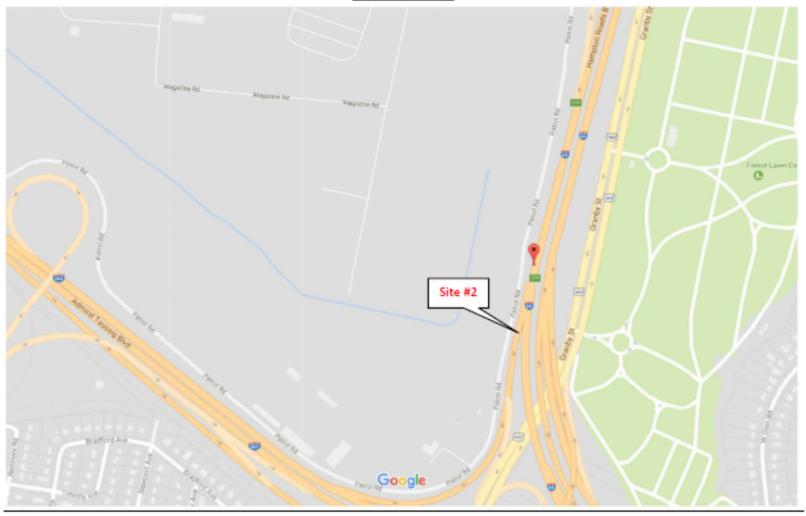

#### Introduction

- Site #1 Hwy. 58 East, East of Intersection of Snowden Road, Right Shoulder
- Site #2 I-64 East, MM 276, Granby St., Right Shoulder
- Site #3 I-264 East, Exit 13B to North Military Hwy., Left Shoulder
- Site #4 I-64 West toward VA Beach, Before Exit 292 to Rte. 17S, Left Shoulder
- Site #5 I-64 East toward Suffolk, MM 295.4 before Shell Road, Left Shoulder
- Site #6 I-64 East toward Suffolk, at Greenbrier Pkwy., Right Shoulder