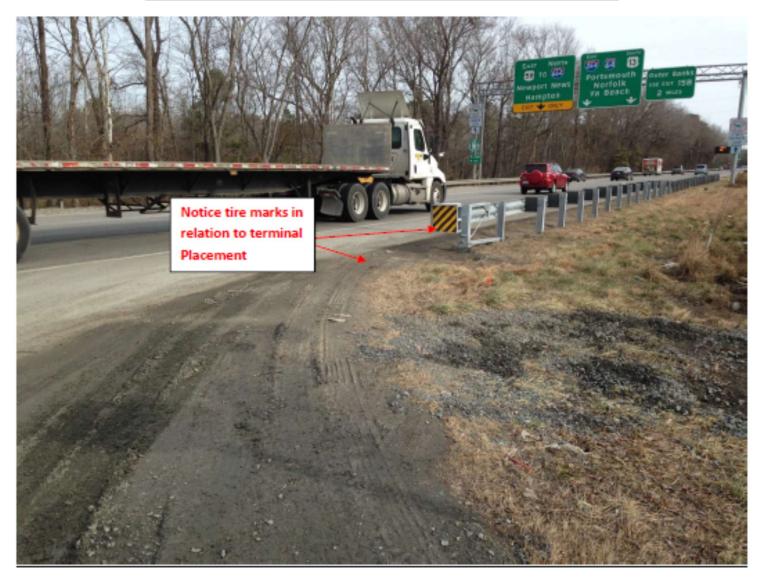

### Top 6 Hampton Roads Guardrail Hits Evaluations Site #1 <u>Solution Photo</u>

### Solution

As shown in the previous photo the Terminal was replaced in August of 2018 and moved back 12.5' as recommended in the
attached sketch, this has resolved the issue of truck traffic side swiping the terminal head.