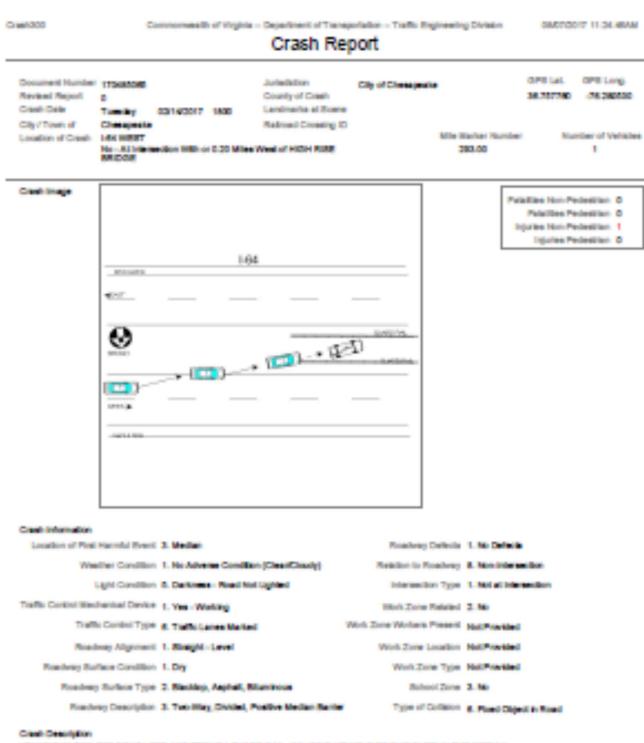

**Top 6 Hampton Roads Guardrail Hits Evaluations** 

Crash Image

#### Crash Report

| Document Number<br>Revised Report | 122090094              |                           |              | Jurisdiction<br>County of Crash            | City of Chesapeaks |                            | GPS Lat.<br>36.778463 | GPS Long.<br>-78.438000 |
|-----------------------------------|------------------------|---------------------------|--------------|--------------------------------------------|--------------------|----------------------------|-----------------------|-------------------------|
| Crash Date<br>City / Town of      | Seturday<br>Chesepeaks | 06/30/2012<br>City        | 1808         | Landmarka at Scene<br>Railroad Crossing ID |                    |                            |                       |                         |
| Location of Crash                 | WEST MILT              | ARY HWY<br>section With o | r 0.00 Not P | Provided Not Provided of                   |                    | Mile Marker Number<br>0.00 | Nut                   | nber of Vehicles<br>2   |

CRASH DIAGRAM

| Fatalities | Non-Pedestrian | 0 |
|------------|----------------|---|

Fatalities Pedestrian 0

Injuries Non-Pedestrian 3

Injuries Pedestrian 0

**Crash Description** 

Cresh Information

Location of First Harmful Event 1. On Roadway

Roadway Description 2. Two-Way, Divided, Unprotected Median

VEH 1 FAILED TO STOP FOR THE STOP SIGN. VEH 1 PULLED INTO THE PATH OF VHE 21. VEH 2 STRUCK VEH 1.

Weather Condition 1. No Adverse Condition (Clear/Cloudy)