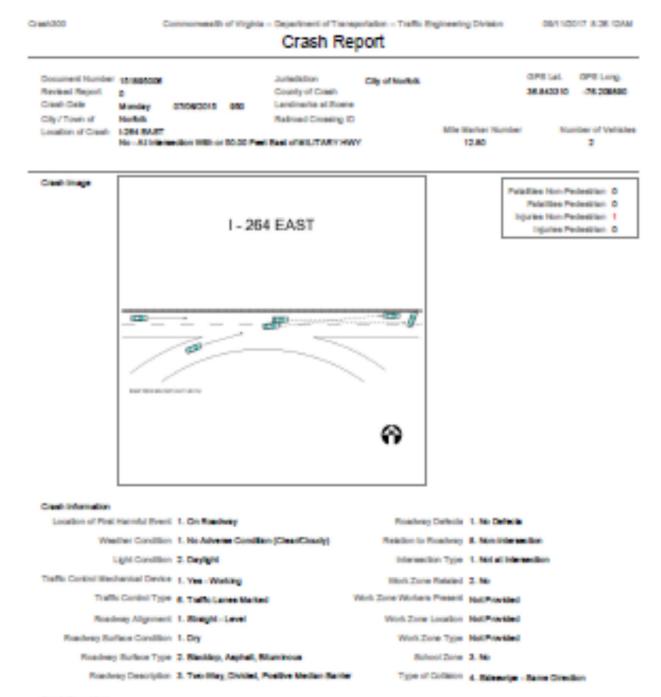

**Top 6 Hampton Roads Guardrail Hits Evaluations** 

Crash Image

#### Crash Report

| Document Number<br>Revised Report | 122090094              |                           |              | Jurisdiction<br>County of Crash            | City of Chesapeaks |                            | GPS Lat.<br>36.778463 | GPS Long.<br>-78.438000 |
|-----------------------------------|------------------------|---------------------------|--------------|--------------------------------------------|--------------------|----------------------------|-----------------------|-------------------------|
| Crash Date<br>City / Town of      | Seturday<br>Chesepeaks | 06/30/2012<br>City        | 1808         | Landmarka at Scene<br>Railroad Crossing ID |                    |                            |                       |                         |
| Location of Crash                 | WEST MILT              | ARY HWY<br>section With o | r 0.00 Not P | Provided Not Provided of                   |                    | Mile Marker Number<br>0.00 | Nut                   | nber of Vehicles<br>2   |

CRASH DIAGRAM

| Fatalities | Non-Pedestrian | 0 |
|------------|----------------|---|

Fatalities Pedestrian 0

Injuries Non-Pedestrian 3

Injuries Pedestrian 0

**Crash Description** 

Cresh Information

Location of First Harmful Event 1. On Roadway

Traffic Control Mechanical Device 1. Yes - Working

Roadway Surface Condition 1. Dry

Light Condition 2. Daylight

Treffic Control Type 4. Stop Sign

Roadway Alignment 1. Streight - Level

Roadway Surface Type 2. Blacktop, Asphalt, Bituminous

Roadway Description 2. Two-Way, Divided, Unprotected Median

VEH 1 FAILED TO STOP FOR THE STOP SIGN. VEH 1 PULLED INTO THE PATH OF VHE 21. VEH 2 STRUCK VEH 1.

Weather Condition 1. No Adverse Condition (Clear/Cloudy)

Roadway Defects 1. No Defects

Work Zone Related 2, No.

Work Zone Workers Present Not Provided

Work Zone Location Not Provided

School Zone 3, No Type of Collision 2, Angle

Work Zone Type Not Provided

Relation to Roadway 9. Within Intersection

Intersection Type 4. Four Approaches